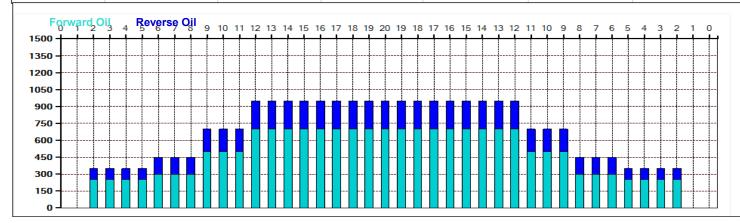

## Kegel Sport Series - AUTOBAHN - 2542 (50 uL)

42 Feet Oil Per Board: Oil Pattern Distance: 42 Feet Reverse Brush Drop: 50 uL **Forward Oil Total:** 18.7 mL **Reverse Oil Total:** 7.15 mL **Volume Oil Total:** 25.85 mL Forward Boards Crossed: 374 Boards **Reverse Boards Crossed:** 143 Boards **Total Boards Crossed:** 517 Boards