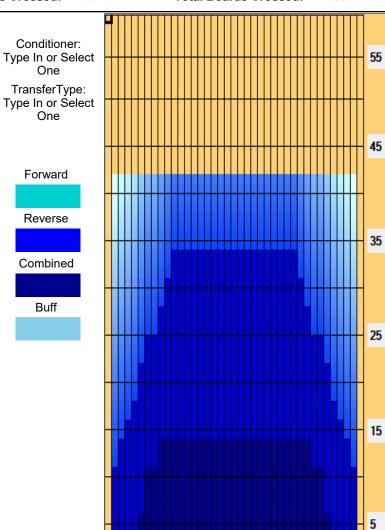

## **ABT #6**

Oil Pattern Distance: 42 Feet 40 Feet Oil Per Board: Reverse Brush Drop: 50 uL **Forward Oil Total:** 12 mL **Reverse Oil Total:** 12.75 mL **Volume Oil Total:** 24.75 mL Forward Boards Crossed: 240 Boards Reverse Boards Crossed: 255 Boards 495 Boards **Total Boards Crossed:** 