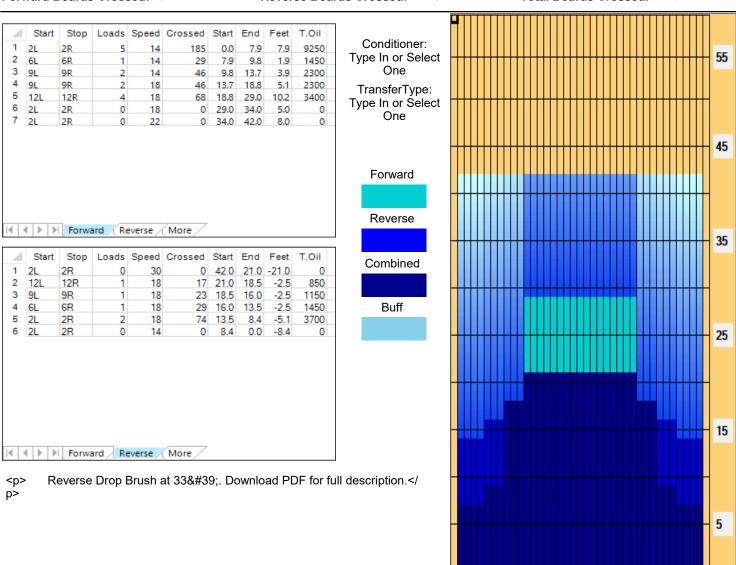

| 4 | Start | Stop | Loads | Speed | Crossed | Start | End  | Feet | T.Oil |
|---|-------|------|-------|-------|---------|-------|------|------|-------|
| 1 | 2L    | 2R   | 2     | 10    | 74      | 0.0   | 1.4  | 1.4  | 3700  |
| 2 | 5L    | 5R   | 1     | 10    | 31      | 1.4   | 2.8  | 1.4  | 1550  |
| 3 | 6L    | 6R   | 2     | 14    | 58      | 2.8   | 6.7  | 3.9  | 2900  |
| 4 | 7L    | 7R   | 2     | 18    | 54      | 6.7   | 11.8 | 5.1  | 2700  |
| 5 | 9L    | 9R   | 1     | 18    | 23      | 11.8  | 14.3 | 2.5  | 1150  |
| 6 | 2L    | 2R   | 0     | 22    | 0       | 14.3  | 42.0 | 27.7 | 0     |
|   |       |      |       |       |         |       |      |      |       |
|   |       |      |       |       |         |       |      |      |       |

| 3 10L 10 | R 0<br>1R 1<br>0R 1 | 30<br>22 | 0  | 42.0 | 34.0 | -8.0 | 0    |
|----------|---------------------|----------|----|------|------|------|------|
| 3 10L 10 |                     | 22       |    |      |      |      | U    |
| - 102 11 | ND 1                |          | 19 | 34.0 | 30.9 | -3.1 | 950  |
| 4 91 91  | UN I                | 22       | 21 | 30.9 | 27.8 | -3.1 | 1050 |
| T JL J   | R 1                 | 22       | 23 | 27.8 | 24.7 | -3.1 | 1150 |
| 5 7L 7   | R 1                 | 22       | 27 | 24.7 | 21.6 | -3.1 | 1350 |
| 6 GL G   | R 1                 | 22       | 29 | 21.6 | 18.5 | -3.1 | 1450 |
| 7 5L 5I  | R 1                 | 18       | 31 | 18.5 | 16.0 | -2.5 | 1550 |
| 8 4L 4   | R 1                 | 18       | 33 | 16.0 | 13.5 | -2.5 | 1650 |
| 9 3L 3I  | R 1                 | 18       | 35 | 13.5 | 11.0 | -2.5 | 1750 |
| 10 2L 2l | R 1                 | 18       | 37 | 11.0 | 8.5  | -2.5 | 1850 |
| 11 2L 2  | R 0                 | 14       | 0  | 8.5  | 0.0  | -8.5 | 0    |
|          |                     |          |    |      |      |      |      |

## Kegel Sport Series - AUTOBAHN - 2542 (50 uL)

42 Feet Oil Per Board: Oil Pattern Distance: 42 Feet Reverse Brush Drop: 50 uL **Forward Oil Total:** 18.7 mL **Reverse Oil Total:** 7.15 mL **Volume Oil Total:** 25.85 mL Forward Boards Crossed: 374 Boards **Reverse Boards Crossed:** 143 Boards **Total Boards Crossed:** 517 Boards