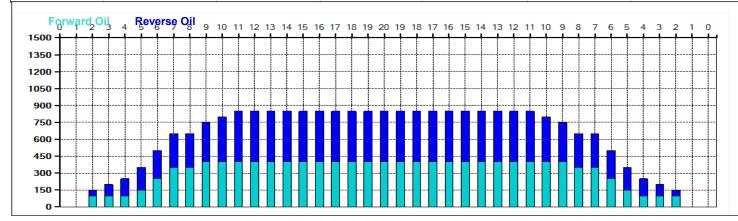

## **ABT #6**

Oil Pattern Distance: 42 Feet 40 Feet Oil Per Board: Reverse Brush Drop: 50 uL **Forward Oil Total:** 12 mL **Reverse Oil Total:** 12.75 mL **Volume Oil Total:** 24.75 mL Forward Boards Crossed: 240 Boards Reverse Boards Crossed: 255 Boards 495 Boards **Total Boards Crossed:** 