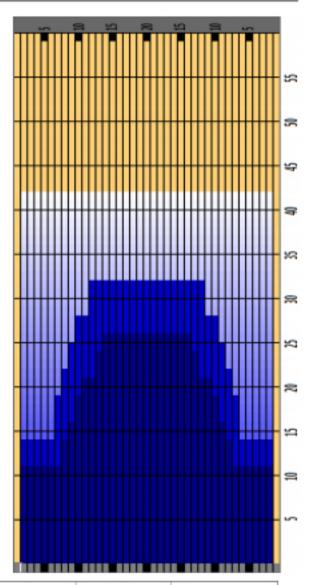

## 2016 EWC-Vienna-Plus Bowling

|                      |           |                    |         |                    | Sour Joecs   Box Persons |
|----------------------|-----------|--------------------|---------|--------------------|--------------------------|
| Oil Pattern Distance | 42        | Reverse Brush Drop | 36      | Oil Per Board      | Multi ul                 |
| Forward Oil Total    | 16.357 mL | Reverse Oil Total  | 8.56 mL | Volume Oil Total   | 24.917 mL                |
| Tank Configuration   | ALT       | Tank A Conditioner | ICE     | Tank B Conditioner | ICE                      |

Cleaner Ratio Main Mix 5:1
Cleaner Ratio Back End Mix 5:1
Cleaner Ratio Back End Distance 59
Buffer RPM: 4 = 720 | 3 = 500 | 2 = 200 | 1 = 50
Ice conditionerDefense-C cleaner mixed at 5:1

| Item             | 3L-7L:18L-18R        | 8L-12L:18L-18R      | 13L-17L:18L-18R     | 18L-18R:17R-13R      | 18L-18R:12R-8R      | 18L-18R: 7R-3R       |
|------------------|----------------------|---------------------|---------------------|----------------------|---------------------|----------------------|
| Description      | Outside Track:Middle | Middle Track:Middle | Inside Track:Middle | Middle: Inside Track | Middle:Middle Track | Middle:Outside Track |
| Track Zone Ratio | 2.24                 | 1.29                | 1.01                | 1.01                 | 1.29                | 2.24                 |