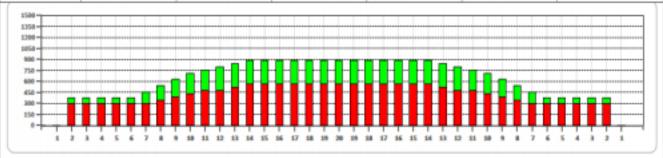

## 2016 EWC-Vienna-Plus Bowling

|                      |           |                    |         |                    | Sour Joecs   Box Persons |
|----------------------|-----------|--------------------|---------|--------------------|--------------------------|
| Oil Pattern Distance | 42        | Reverse Brush Drop | 36      | Oil Per Board      | Multi ul                 |
| Forward Oil Total    | 16.357 mL | Reverse Oil Total  | 8.56 mL | Volume Oil Total   | 24.917 mL                |
| Tank Configuration   | ALT       | Tank A Conditioner | ICE     | Tank B Conditioner | ICE                      |

Cleaner Ratio Main Mix 5:1
Cleaner Ratio Back End Mix 5:1
Cleaner Ratio Back End Distance 59
Buffer RPM: 4 = 720 | 3 = 500 | 2 = 200 | 1 = 50
Ice conditionerDefense-C cleaner mixed at 5:1

| Item             | 3L-7L:18L-18R        | 8L-12L:18L-18R      | 13L-17L:18L-18R     | 18L-18R:17R-13R      | 18L-18R:12R-8R      | 18L-18R: 7R-3R       |
|------------------|----------------------|---------------------|---------------------|----------------------|---------------------|----------------------|
| Description      | Outside Track:Middle | Middle Track:Middle | Inside Track:Middle | Middle: Inside Track | Middle:Middle Track | Middle:Outside Track |
| Track Zone Ratio | 2.24                 | 1.29                | 1.01                | 1.01                 | 1.29                | 2.24                 |